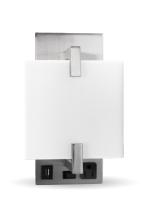

### **Single Headboard Light**

- Finish: Brushed Nickel
- Shade: Frosted Acrylic
- Socket Type: Integrated LED
- **Power:** 12W High Volt LED
- Switch: 1 x Rocker Switch at base
- **Charging:** 1 x USB 2.1A Fast Charge Socket at base
- Outlet: 1 x Convenience at base
- Connection Type: Hardwired
- Material: Metal Body
- Certification: ETL Listed