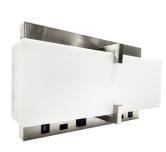

#### Twin Headboard Light 2xWidth

- Finish: Brushed Nickel
- Shade: Frosted Acrylic
- Socket Type: Integrated LED
- **Power:** 24W High Volt LED
- Switch: 2 x Rocker Switch at base
- **Charging:** 2 x USB 2.1A Fast Charge Socket at base
- Outlet: 2 x Convenience at base
- Connection Type: Hardwired
- Material: Metal Body
- Certification: ETL Listed