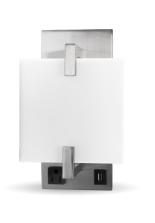

#### Single Headboard Light Without Switch

- Finish: Brushed Nickel
- Shade: Frosted Acrylic
- Socket Type: Integrated LED
- Power: 12W High Volt LED
- Switch: No Rocker Switch at base
- Charging: 1 x USB 2.1A Fast Charge Socket at base
- Outlet: 1 x Convenience at base
- Connection Type: Hardwired
- Material: Metal Body
- Certification: ETL Listed