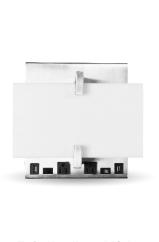

- Finish: Brushed Nickel
- Shade: Frosted Acrylic
- Socket Type: Integrated LED
- **Power:** 24W High Volt LED
- Switch: 2 x Rocker Switch at base
- Charging: 2 x USB 2.1A Fast Charge Socket at base
- **Outlet:** 2 x Convenience at base •
- Connection Type: Hardwired
- Material: Metal Body
- Certification: ETL Listed