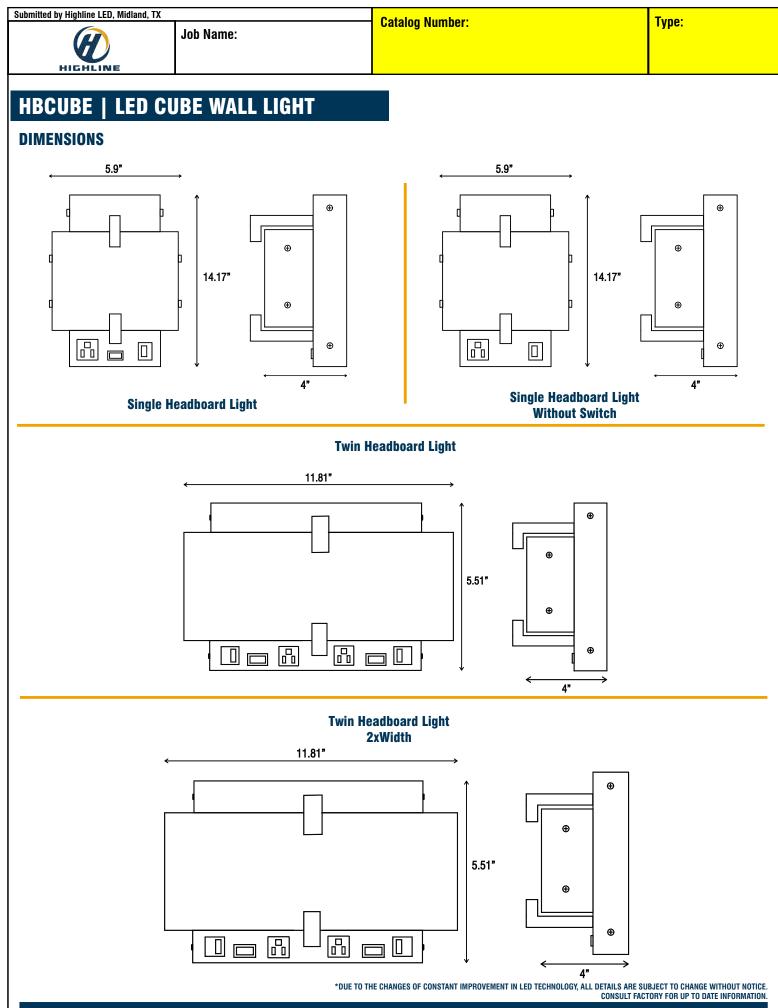

# HBCUBE | LED CUBE WALL LIGHT

### **Single Headboard Light**

- Finish: Brushed Nickel
- Shade: Frosted Acrylic
- Socket Type: Integrated LED
- **Power:** 12W High Volt LED
- Switch: 1 x Rocker Switch at base
- **Charging:** 1 x USB 2.1A Fast Charge Socket at base
- Outlet: 1 x Convenience at base
- Connection Type: Hardwired
- Material: Metal Body
- Certification: ETL Listed

#### Single Headboard Light Without Switch

- Finish: Brushed Nickel
- Shade: Frosted Acrylic
- Socket Type: Integrated LED
- Power: 12W High Volt LED
- Switch: No Rocker Switch at base
- Charging: 1 x USB 2.1A Fast Charge Socket at base
- Outlet: 1 x Convenience at base
- Connection Type: Hardwired
- Material: Metal Body
- Certification: ETL Listed

- Finish: Brushed Nickel
- Shade: Frosted Acrylic
- Socket Type: Integrated LED
- **Power:** 24W High Volt LED
- Switch: 2 x Rocker Switch at base
- Charging: 2 x USB 2.1A Fast Charge Socket at base
- **Outlet:** 2 x Convenience at base •
- Connection Type: Hardwired
- Material: Metal Body
- Certification: ETL Listed

#### Twin Headboard Light 2xWidth

- Finish: Brushed Nickel
- Shade: Frosted Acrylic
- Socket Type: Integrated LED
- **Power:** 24W High Volt LED
- Switch: 2 x Rocker Switch at base
- **Charging:** 2 x USB 2.1A Fast Charge Socket at base
- Outlet: 2 x Convenience at base
- Connection Type: Hardwired
- Material: Metal Body
- Certification: ETL Listed